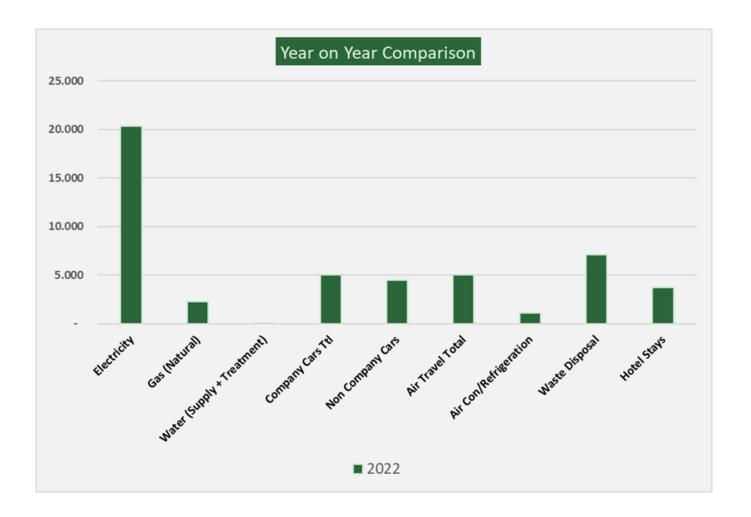

|                                                                                                                                                                                                      | 12     Hotel Stays - Scope 3     UK + Europe     Number of Nights       USA / American     Number of Nights       Adia / Austrabela     Number of Nights       Rest of World     Number of Nights                                                                                                                                                                                                                                                                                                                                     |









49.0018 Total Tonnes CO2e 2022





۲

8

## GAMBICA



info@gambica.org.uk | 020 7642 8090 | www.gambica.org.uk