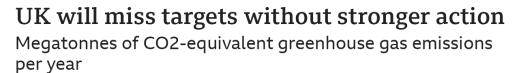

#### **ABOUT GAMBICA**

Engagement

GAMBICA

The Climate Change Act commits the UK government by law to reducing greenhouse gas emissions by at least 100% of 1990 levels (net zero) by 2050.

Emissions data for 2022 is provisional. Future emissions could be higher or lower. Past and future emissions from UK gov, target path from Climate Change Committee. Includes international aviation and shipping bunkers.

Source: Department for Energy Security and Net Zero, CCC

To help reach net zero by 2050, the UK has made a series of pledges including:

- generating all electricity from clean sources by 2035
- banning new petrol and diesel cars from 2030
   2035
- installing 600,000 heat pumps a year by 2028
   2035
- using carbon capture to remove between 20 and 30 million tonnes of CO2 a year by 2030