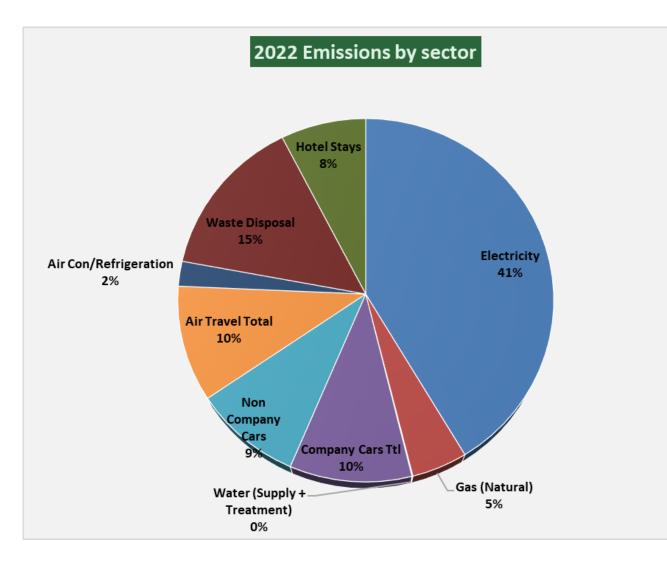

|                                                                                                                                                                                                      | 12     Hotel Stays - Scope 3     UK + Europe     Number of Nights       USA / American     Number of Nights       Adia / Austrabela     Number of Nights       Rest of World     Number of Nights                                                                                                                                                                                                                                                                                                                                     |









49.0018 Total Tonnes CO2e 2022





۲

8

## GAMBICA



info@gambica.org.uk | 020 7642 8090 | www.gambica.org.uk