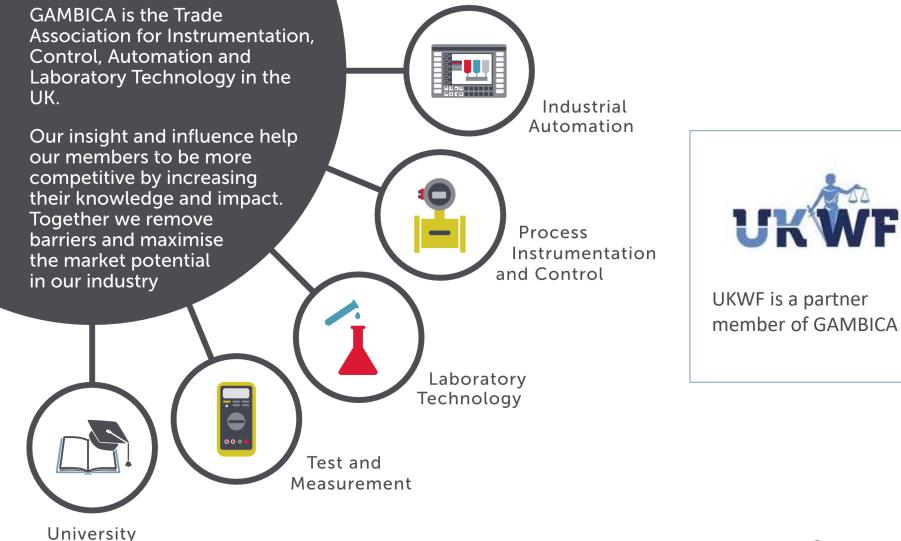

#### **ABOUT GAMBICA**

Engagement

GAMBICA

The Climate Change Act commits the UK government by law to reducing greenhouse gas emissions by at least 100% of 1990 levels (net zero) by 2050.

Emissions data for 2022 is provisional. Future emissions could be higher or lower. Past and future emissions from UK gov, target path from Climate Change Committee. Includes international aviation and shipping bunkers.