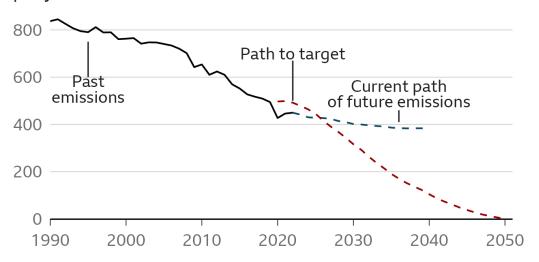

#### **ABOUT GAMBICA**

Engagement

GAMBICA

The Climate Change Act commits the UK government by law to reducing greenhouse gas emissions by at least 100% of 1990 levels (net zero) by 2050.

Emissions data for 2022 is provisional. Future emissions could be higher or lower. Past and future emissions from UK gov, target path from Climate Change Committee. Includes international aviation and shipping bunkers.

Source: Department for Energy Security and Net Zero, CCC

To help reach net zero by 2050, the UK has made a series of pledges including:

- generating all electricity from clean sources by 2035
- banning new petrol and diesel cars from 2030
   2035
- installing 600,000 heat pumps a year by 2028
   2035
- using carbon capture to remove between 20 and 30 million tonnes of CO2 a year by 2030